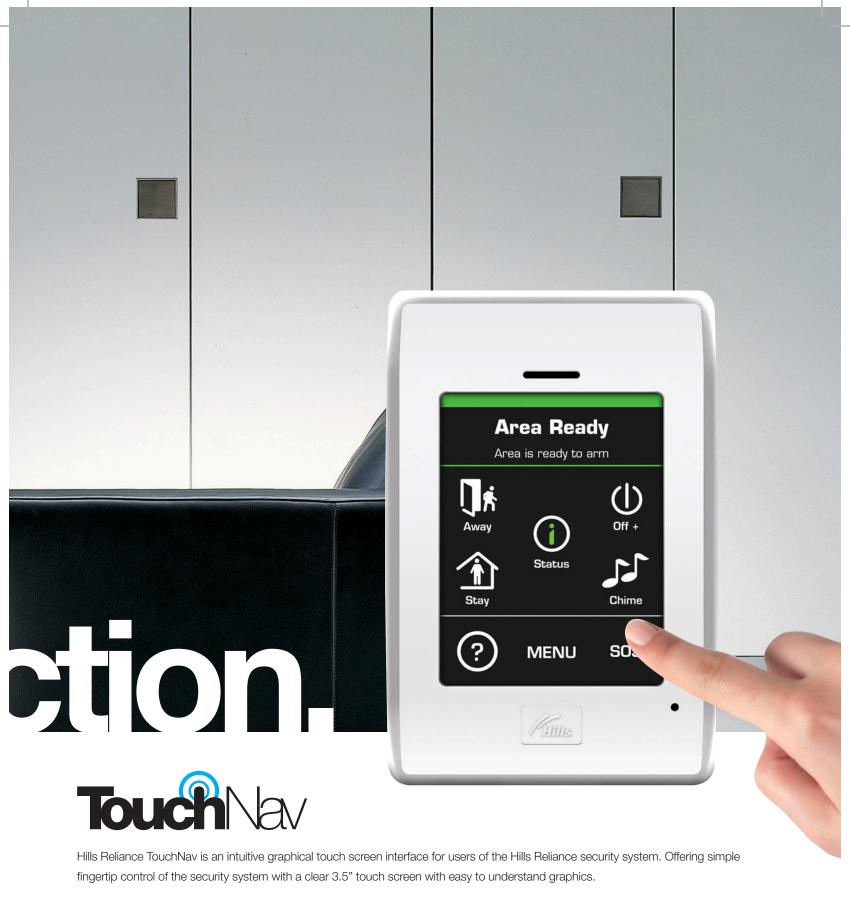

Each Hills Reliance code pad has three dedicated emergency buttons to allow you to alert your Alarm Monitoring Station in the event of a fire, medical or personal emergency.

It can be customized for each location when it is installed. This includes custom naming of zones, areas, users and output names. Users can even leave messages for other users via the internal message centre. With the Hills Reliance TouchNav, security is just a touch away.