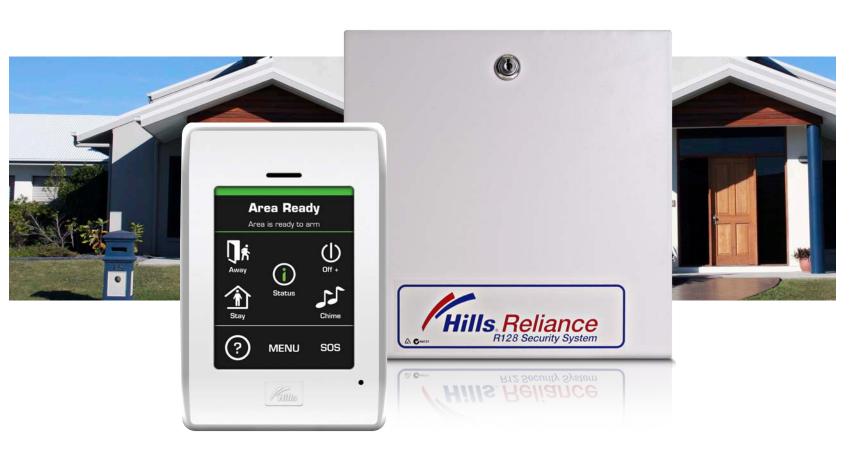

## The Best Choice in Home Security

The Hills Reliance security system has been design using the most advanced technology available. It safeguards your home and family. Hills Reliance offers extraordinary power coupled with simplicity of use. Ideal for all residential applications, and is expandable to meet the demands of growing families.

## Innovative. Stylish. Easy to Operate.

Hills Reliance uses advanced technology to make your life easier. One simple key press as you are leaving will turn on (Arm) your security system. When you return home simply enter your PIN code on a security code pad to turn off (Disarm) your security system. Or upgrade with a small wireless key fob which allows you to Arm, Disarm, activate the sirens (panic alarm) and if connected, control your garage door. When your family is home at night, the Hills Reliance can be Armed in the partial mode to monitor your home's perimeter – allowing you freedom to move around inside whilst protecting you from intruders.

Each Hills Reliance code pad has three dedicated emergency buttons to allow you to alert your Alarm Monitoring Station in the event of a fire, medical or personal emergency.

It can be customized for each location when it is installed. This includes custom naming of zones, areas, users and output names. Users can even leave messages for other users via the internal message centre. With the Hills Reliance TouchNav, security is just a touch away.