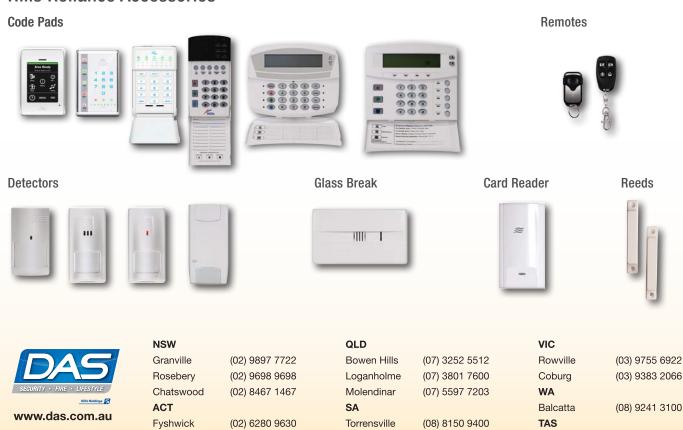

alled. This includes custom naming of zones, areas, users and output names. Users can even leave messages for other users via the internal message centre. With the Hills Reliance TouchNav, security is just a touch away.







## Floor Plan PIR Sensors ... PIR Sensors in Kitchen VoiceNav in Office Front Door . Reed Switch Glass Break Sensor ······ PIR Sensors VoiceNav at Front Door VoiceNav Combo in Garage Garage Door Siren & Strobe Reed Switch

- Strategically placed sensors monitor your home to keep your family safe
- Multiple Hills Reliance VoiceNavs around your home keeps your family connected with the intercom feature.
  For example, one upstairs and one downstairs.
- External combo siren & strobe draws attention to your home if an intruder is detected

## Hills Reliance Accessories



Hobart

(03) 6272 0211